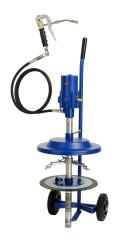

## Grease supply system-FB-WA (17 004)

20-kg-BE-Ø 270-310 mm-2 m-HS

 Item number:
 18 417 051

 EAN:
 4103810424809

Discount group:

Technical data

Compressed air connection: Male quick release adapter, for Rectus

coupling, type 26, NW 7,2 mm

Grease connection: coupler, for hydraulic grease nipples, DIN

71412

Weight (kg): 13,5

## **Specification**

• Pneumatic grease pump 50:1

- Special pump mechanism
- Male quick release adapter (20 062)
- For 20-kg-container, ø 270 310 mm
- High pressure hose, 2 m (18 022) and trolley (17 004)
- Dust cover, stabilising-fixing bracket and follower plate
- High pressure grease gun (18 104)
- Z-swivel joint (18 082)
- Pressure reducing valve (pre-set at 8 bar)