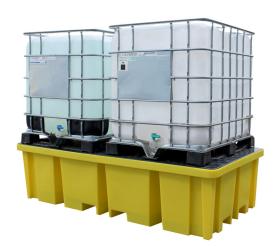

## IBC Spill Pallet with4-way FLT access - BB2FW

This robust spill pallet is designed to hold 2 x 1000ltr IBCs side by side on the plastic mesh deck, has 4-way fork lift access and the large capacity sump complies with all the UK regulations relating to sump capacities.

- 100% polyethylene for chemical compatability
- Removable plastic grid for easy clean-up
- Forklift pockets to aid transportation

## **SPECIFICATIONS**

| Length   | 2345 mm          |
|----------|------------------|
| Width    | 1280 mm          |
| Height   | 640 mm           |
| Weight   | 120 kg           |
| Sump     | 1150 ltr         |
| UDL      | 2500 kg          |
| Approval | DIBt Z-40.22-398 |