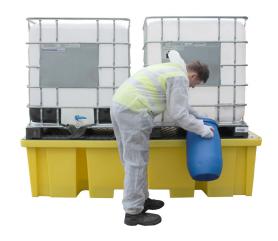

## IBC Spill Pallet with4-way FLT access - BB2FW

This robust spill pallet is designed to hold 2 x 1000ltr IBCs side by side on the plastic mesh deck, has 4-way fork lift access and the large capacity sump complies with all the UK regulations relating to sump capacities.